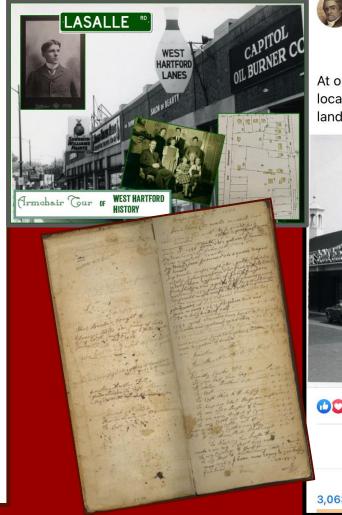

#### We SAVE history

We preserve, interpret, and champion history.

- Connecticut Digital Archive
- Sharing on Social Media

- Armchair Tour of West Hartford History