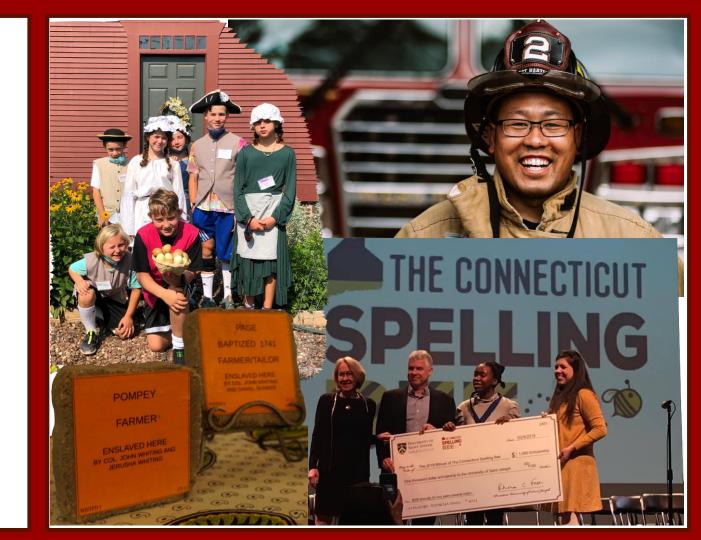

#### 5th grade WHPS Field trips

How did being in the Noah Webster museum help you learn a more accurate story of colonial life?

"Actually getting to see things (or good replicas of them) is different from hearing about them. It was helpful to understand what everything looked and smelled and even tasted like."

"The educators did a wonderful job explaining the section that they were explaining and it was fun! I think that in the future, I may want to come back and look around and focus on the details of the museum!"

"It's not boring it's fun! you learn so much!!"

#### The Connecticut Spelling Bee

"[Spelling] helps me to do better in school with the knowledge of knowing how to spell and understand the meaning of words."

Charles Fennell, Bloomfield Public Schools student and 2021 Connecticut Spelling Bee Champion.