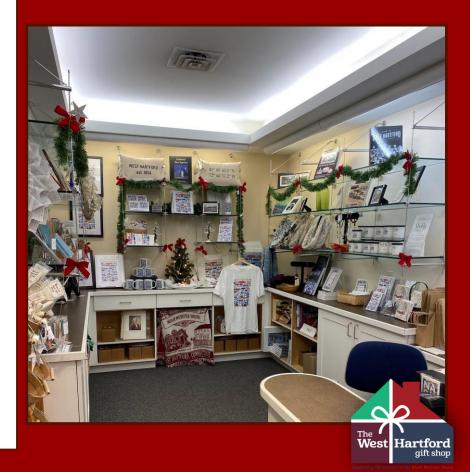

#### What is The West Hartford Gift Shop?

- <u>Bricks & Mortar</u> housed within the Noah Webster House
- <u>E-Commerce site</u> allows us to reach an audience from a wide geographic area.
- <u>Pop-up Shops</u> set up shops at events located around town.
  - <u>Special Events</u> products will be offered at all of our programs.

#### The West Hartford Gift Shop

- The town's only store specializing in town focused products.
- Offering a selection of merchandise with a wide range of price points from \$1 to \$100.
- Carrying products that affirm town pride and support the work of local artisans and small businesses
- Tourist-friendly items, Noah Webster House-branded souvenirs and literary-
- themed products. of the Noah Webster House

#### **The West Hartford Gift Shop**