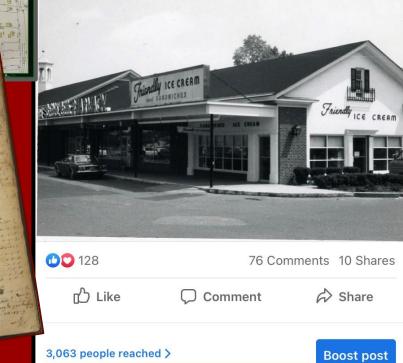

#### Noah Webster House & West Hartford Historical Society

Posted by Sheila Daley Feb 17 · 🔇

At one point Friendly Ice Cream shops had several locations in town, including this one near the triangle of land between Farmington Avenue and Boulev... See More